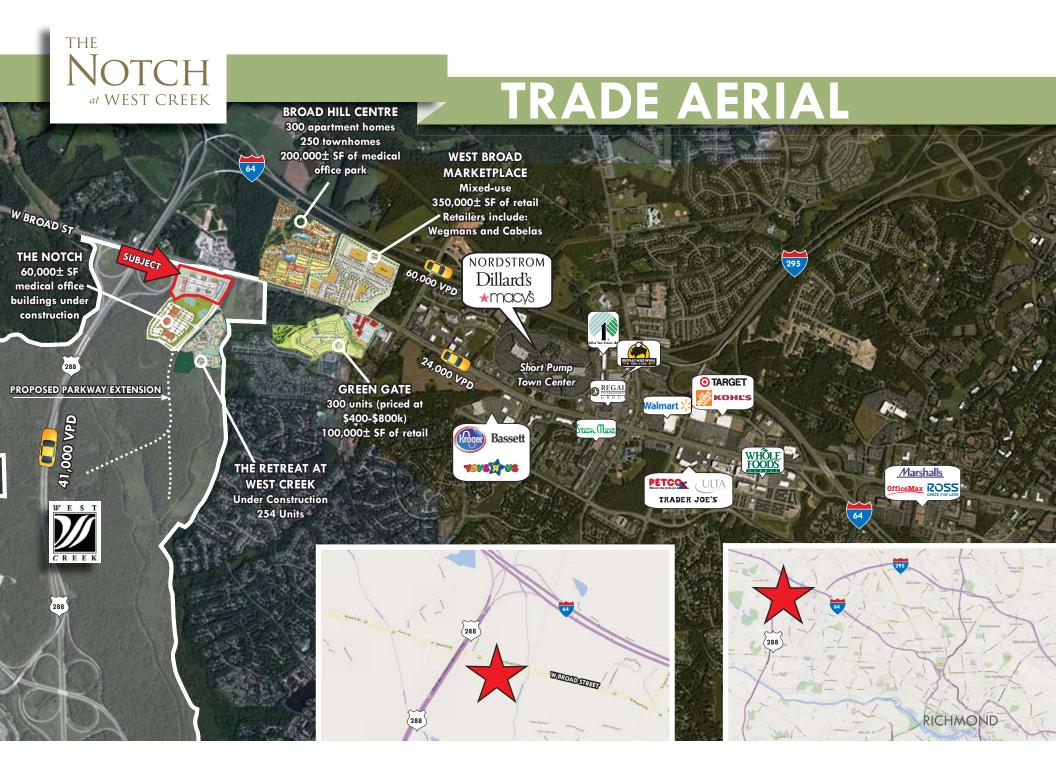

## **PROPERTY OVERVIEW**

Conveniently located between the intersection of Interstate I-288 and the heavily traveled West Broad Street, The Notch at West Creek's retail development is situated in a rapidly growing market and within close proximity to several new mixed use developments. With over 240 acres within the Notch, it currently has a 60,000 SF medical office building under development along with 254 luxury apartments. The master plan for the development includes a site for a hotel, medical office building, general office, apartments and retail development. This market is considered to be one of the premier shopping destinations for the Richmond MSA.

## RETAIL DEVELOPMENT DETAILS

- > PLANNED RETAIL DEVELOPMENT featuring approximately 11.0± acres with 55,000± SF.
- > **PRIME LOCATION** for retail stores or restaurants offering excellent visibility to Broad Street with over 24,000± vehicles per day.
- > DEVELOPMENT SITTING AT
  SIGNALIZED INTERSECTION of
  Wilkes Ridge Parkway and Broad St.
  which is also the main entrance for
  the Notch at West Creek.