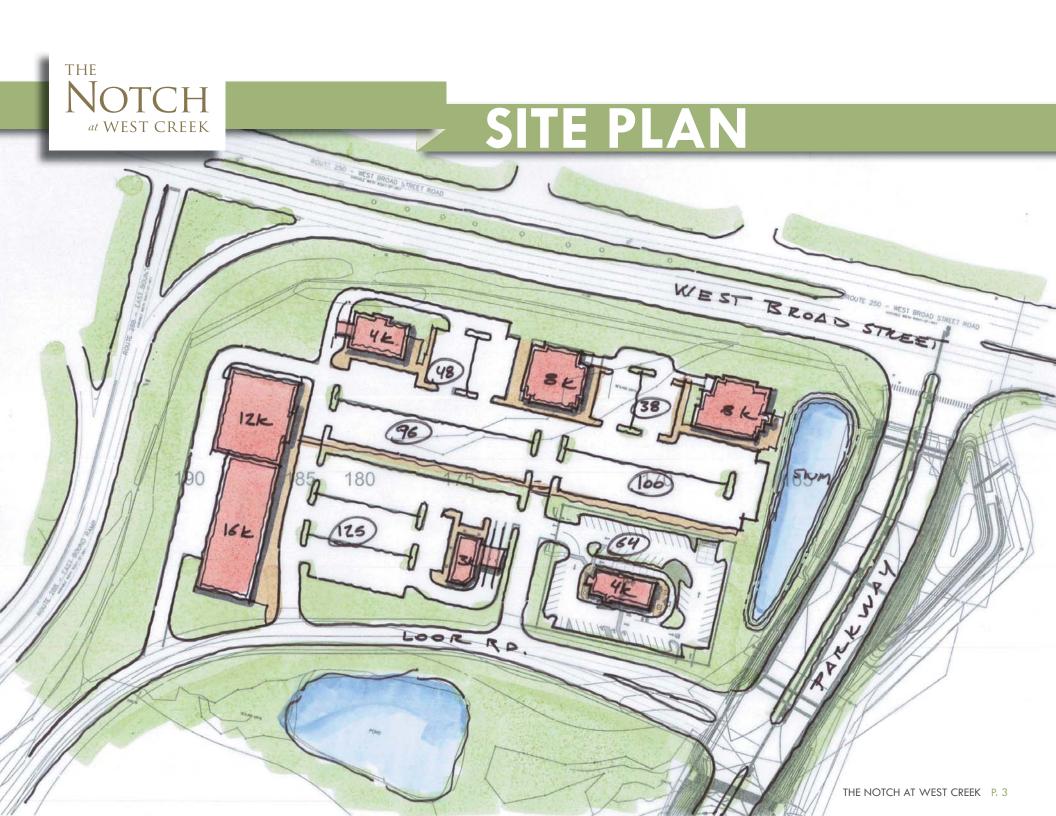

## **PROPERTY OVERVIEW**

Conveniently located between the intersection of Interstate I-288 and the heavily traveled West Broad Street, The Notch at West Creek's retail development is situated in a rapidly growing market and within close proximity to several new mixed use developments. With over 240 acres within the Notch, it currently has a 60,000 SF medical office building under development along with 254 luxury apartments. The master plan for the development includes a site for a hotel, medical office building, general office, apartments and retail development. This market is considered to be one of the premier shopping destinations for the Richmond MSA.

## RETAIL DEVELOPMENT DETAILS

- > PLANNED RETAIL DEVELOPMENT featuring approximately 11.0± acres with 55,000± SF.
- > **PRIME LOCATION** for retail stores or restaurants offering excellent visibility to Broad Street with over 24,000± vehicles per day.
- > DEVELOPMENT SITTING AT
  SIGNALIZED INTERSECTION of
  Wilkes Ridge Parkway and Broad St.
  which is also the main entrance for
  the Notch at West Creek.