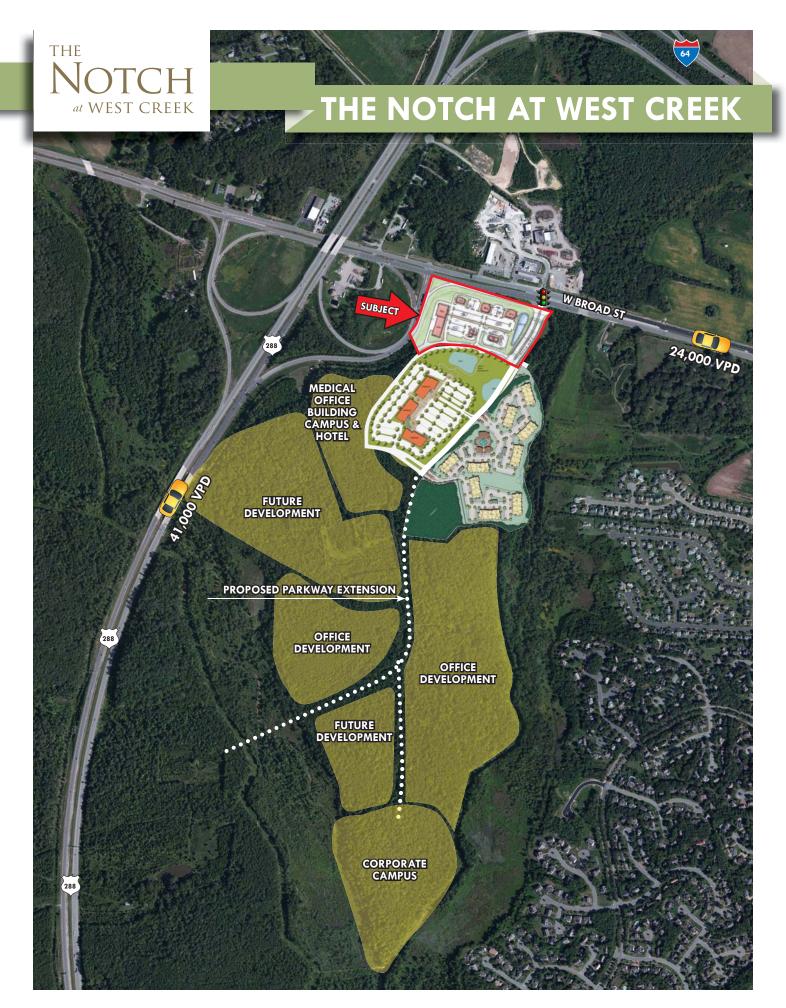

## **PROPERTY OVERVIEW**

Conveniently located between the intersection of Interstate I-288 and the heavily traveled West Broad Street, The Notch at West Creek's retail development is situated in a rapidly growing market and within close proximity to several new mixed use developments. With over 240 acres within the Notch, it currently has a 60,000 SF medical office building under development along with 254 luxury apartments. The master plan for the development includes a site for a hotel, medical office building, general office, apartments and retail development. This market is considered to be one of the premier shopping destinations for the Richmond MSA.

## RETAIL DEVELOPMENT DETAILS

- > PLANNED RETAIL DEVELOPMENT featuring approximately 11.0± acres with 55,000± SF.
- > **PRIME LOCATION** for retail stores or restaurants offering excellent visibility to Broad Street with over 24,000± vehicles per day.
- > DEVELOPMENT SITTING AT
  SIGNALIZED INTERSECTION of
  Wilkes Ridge Parkway and Broad St.
  which is also the main entrance for
  the Notch at West Creek.